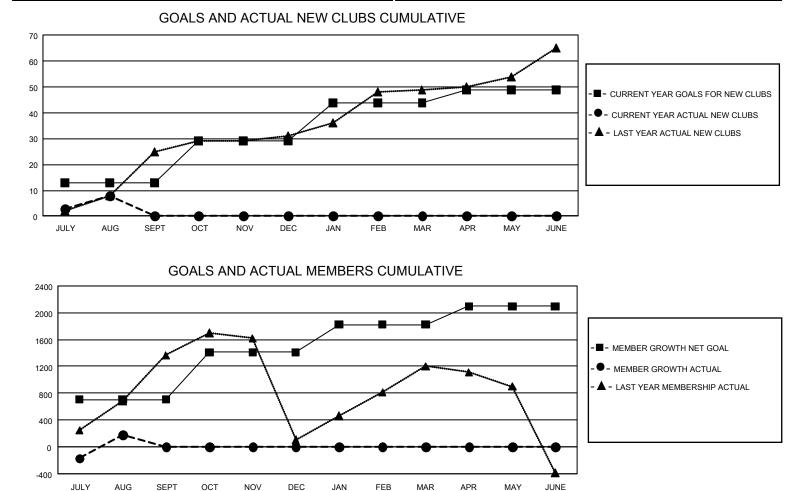

## GAT Constitutional Area 5 - English Speaking Areas

REPORT DOES NOT INCLUDE CLUBS IN UNDISTRICTED AREAS.

| Clubs         |               |             |               | Members               |                        |                         |                                                    |  |
|---------------|---------------|-------------|---------------|-----------------------|------------------------|-------------------------|----------------------------------------------------|--|
|               | RESULTS FOR   | R 2020-2021 |               | RESULTS FOR 2020-2021 |                        |                         |                                                    |  |
| QUARTER       | NEW CLUB GOAL | NEW CLUBS   | DROPPED CLUBS | QUARTER               | BER GROWTH NET<br>GOAL | MEMBER GROWTH<br>ACTUAL | DROPPED<br>MEMBERS ACTUAL<br>(including transfers) |  |
| JULY/AUG/SEPT | 39            | 8           | 7             | JULY/AUG/SEPT         | 705                    | 1,199                   | 955                                                |  |
| OCT/NOV/DEC   | 48            | 0           | 0             | OCT/NOV/DEC           | 705                    | 0                       | 0                                                  |  |
| JAN/FEB/MAR   | 45            | 0           | 0             | JAN/FEB/MAR           | 415                    | 0                       | 0                                                  |  |
| APR/MAY/JUNE  | 15            | 0           | 0             | APR/MAY/JUNE          | 270                    | 0                       | 0                                                  |  |